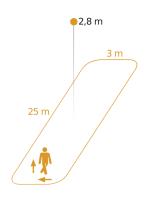

## **Detection Zone**

Possible mounting height: 2,50 m – 3,50 m Orange: radial and tangential