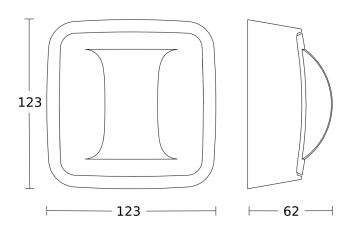

#### **Dimension Drawing**

Subject to technical modifications

ibjeet to teennical mounicallo

#### **Technical specifications**

| Dimensions (L x W x H)     | 62 x 123 x 123 mm            | Optimum mounting height                       | 2,8 m                                      |
|----------------------------|------------------------------|-----------------------------------------------|--------------------------------------------|
| With motion detector       | Yes                          | HF-system                                     | 5,8 GHz                                    |
| Manufacturer's Warranty    | 5 years                      | Detection                                     | also through glass, wood and stud<br>walls |
| Settings via               | ETS software, Bluetooth, Bus |                                               |                                            |
| With remote control        | No                           | Detection angle                               | Aisle, 360 °                               |
| Version                    | KNX - Surface wiring         | Angle of aperture                             | 140 °                                      |
| PU1, EAN                   | 4007841079079                | Sneak-by guard                                | Yes                                        |
| Туре                       | Presence detector            | Capability of masking out individual segments | No                                         |
| Application, place         | Indoors                      | Electronic scalability                        | Yes                                        |
| Application, room          | Indoors, corridor / aisle    | Mechanical scalability                        | No                                         |
| Colour                     | white                        | Reach, radial                                 | 25 x 3 m (75 m²)                           |
| Colour, RAL                | 9003                         | Reach, tangential                             | 25 x 3 m (75 m²)                           |
| Includes corner wall mount | No                           | Transmitter power                             | < 1 mW                                     |
| Installation site          | ceiling                      | Twilight setting                              | 10 – 1000 lx                               |
| Installation               | Surface wiring, Ceiling      | Time setting                                  | 10 s – 1092 Min.                           |
| IP-rating                  | IP20                         | Basic light level function                    | Yes                                        |
| Ambient temperature        | from -25 up to 50 °C         |                                               |                                            |